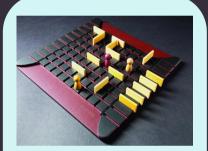

|    |    |    | 63 |
|    | 7  |    | 45 |    | 51 |    |
| 1  |    | 41 |    | 47 |    | 53 |
|    |    |    |    |    |    |    |

|     | 2 | 2 | 3 | 2 | 2<br>2 |
|-----|---|---|---|---|--------|
| 2   |   |   |   |   |        |
| 2   |   |   |   |   |        |
| 1   |   |   |   |   |        |
| 3 1 |   |   |   |   |        |
| 3 1 |   |   |   |   |        |



- My First Rush Hour
  - Ages 3+
- Rush Hour Jr.
  - Ages 5+
- Rush Hour
  - Ages 8+
- Jamboard Version



• Physical Game



- ColorKu Physical Game
- Online Sudoku Game with levels





# The Gifted Guide's Favorite Games: One or More!



## 1 or 2 players

- Physical Game
- Online Version



# 2 player

- Physical Game
- Online Game



## 1-4 Players

- Physical Game
- Play with Friends
- Online
- Instructions



2 player





2-4 players

• Physical Game



#### 2 player

- Physical Game
- Online Game





1-4 players