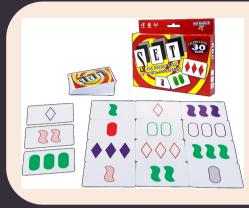

## 1-4 Players

- Physical Game
- Play with Friends
- Online
- Instructions

2 player

2-4 players

• Physical Game