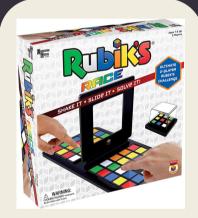

9  |    |    |    |    |    | 63 |
|    | 7  |    | 45 |    | 51 |    |
| 1  |    | 41 |    | 47 |    | 53 |
|    |    |    |    |    |    |    |

|     | 2 | 2 | 3 | 2 | 2<br>2 |
|-----|---|---|---|---|--------|
| 2   |   |   |   |   |        |
| 2   |   |   |   |   |        |
| 1   |   |   |   |   |        |
| 3 1 |   |   |   |   |        |
| 3 1 |   |   |   |   |        |



- My First Rush Hour
  - Ages 3+
- Rush Hour Jr.
  - Ages 5+
- Rush Hour
  - Ages 8+
- Jamboard Version



• Physical Game



- ColorKu Physical Game
- Online Sudoku Game with levels





# The Gifted Guide's Favorite Games: One or More!



## 1 or 2 players

- Physical Game
- Online Version



# 2 player

- Physical Game
- Online Game



## 1-4 Players

- Physical Game
- Play with Friends
- Online
- Instructions



2 player





2-4 players

• Physical Game



#### 2 player

- Physical Game
- Online Game





1-4 players