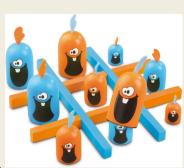

|    |    |    | 63 |
|    | 7  |    | 45 |    | 51 |    |
| 1  |    | 41 |    | 47 |    | 53 |
|    |    |    |    |    |    |    |

|     | 2 | 2 | 3 | 2 | 2<br>2 |
|-----|---|---|---|---|--------|
| 2   |   |   |   |   |        |
| 2   |   |   |   |   |        |
| 1   |   |   |   |   |        |
| 3 1 |   |   |   |   |        |
| 3 1 |   |   |   |   |        |



- My First Rush Hour
  - Ages 3+
- Rush Hour Jr.
  - Ages 5+
- Rush Hour
  - Ages 8+
- Jamboard Version



• Physical Game



- ColorKu Physical Game
- Online Sudoku Game with levels





# The Gifted Guide's Favorite Games: One or More!



## 1 or 2 players

- Physical Game
- Online Version



# 2 player

- Physical Game
- Online Game



## 1-4 Players

- Physical Game
- Play with Friends
- Online
- Instructions



2 player





2-4 players

• Physical Game



#### 2 player

- Physical Game
- Online Game





1-4 players